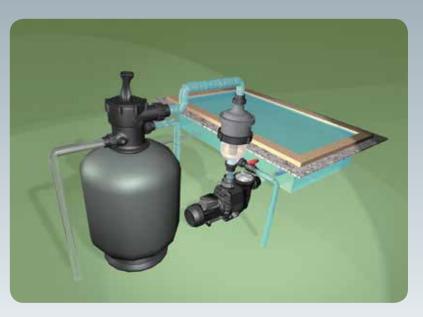

# **CENTRIFUGAL PRE-FILTRATION**

Waterco's award winning MultiCyclone is a brilliant pre-filtration device that works on the basis of centrifugal water filtration and is designed with no moving parts and no filter media to clean or replace.

### Minimise backwash frequency

The installation of a MultiCyclone as a pre-filter to a sand filter can reduce its backwash frequency to once per year, resulting in a saving of up to 7,000 litres of water per year for an average domestic sized swimming pool.

# Minimise cartridge cleaning and replacement

The installation of a MultiCyclone as a pre-filter to a cartridge filter can reduce filter cartridge cleaning and replacement to once per swimming season and even up to once per year, depending on the size of the cartridge filter.

#### **Centrifugal water filtration**

The MultiCyclone works on the basis of centrifugal water filtration. There are no moving parts to wear and tear, and no filter media to clean or replace.