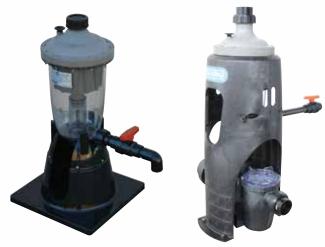

# MultiCyclone Support Stands

The MultiCyclone has two purpose designed support stands to suit all MultiCyclone models and most installations.

MultiCyclone Stand MKII

MultiCyclone Pump Stand

MultiCyclone Stand MKII, a great option if the height of the installation is prohibitive.

Note: MultiCyclone Support Stand is suitable for most Waterco Domestic Pool Pumps. Excluding Hydrostar & all Commercial Pumps.