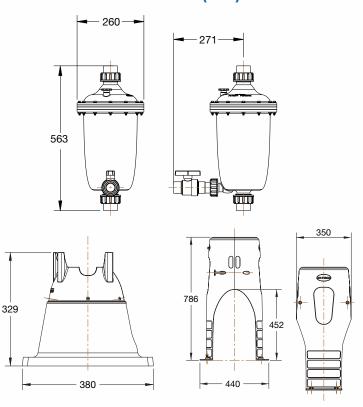

tear, and no filter media to clean or replace.



# Specifications

\*Note:The MultiCyclone is designed to filter sediment that is heavier than water, floating debris cannot be filtered out

by centrifugal filtration.

| Model          | Connection Ports                       | Minimum<br>Flow     | Maximum<br>Flow     | Maximum<br>Pressure |
|----------------|----------------------------------------|---------------------|---------------------|---------------------|
| MultiCyclone12 | 40mm / 1 <sup>1</sup> / <sub>2</sub> " | 40lpm /<br>2.4m³/hr | 300lpm /<br>18m³/hr | 350 kPa (50psi)     |

# Simple maintenance

The MultiCyclone is easily cleaned by opening its purge valve. Only 15 litres of water is discharged to cleanse the MultiCyclone.



#### **Head Loss**



## **Dimensions (mm)**



# MultiCyclone Support Stands

The MultiCyclone has two purpose designed support stands to suit all MultiCyclone models and most installations.



MultiCyclone Stand MKII

MultiCyclone Pump Stand

MultiCyclone Stand MKII, a great option if the height of the installation is prohibitive.

Note: MultiCyclone Support Stand is suitable for most Waterco Domestic Pool Pumps. Excluding Hydrostar & all Commercial Pumps.

### Warranty

MultiCyclone is covered by a 2 year warranty and 1 year warranty on labour. Commercial installations are covered by a 1 year warranty.

Note: When a Waterco Multicyclone Centrifugal Water Filter is installed within a swimming pool filtration system it is strongly recommended that no granular pool chemicals are added to the pool water through the pool skimmer box, un