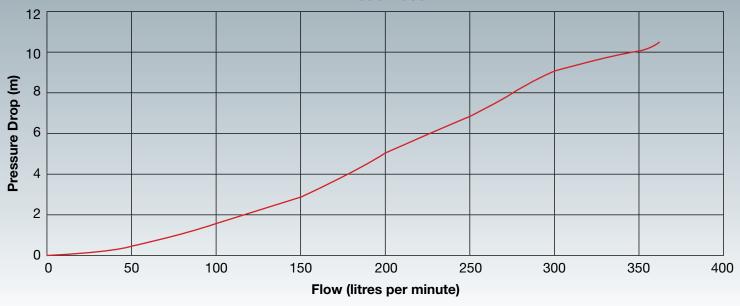

o moving parts to wear and tear, and no filter media to clean or replace.



# Specifications

\*Note:The MultiCyclone is designed to filter sediment that is heavier than water, floating debris cannot be filtered out

by centrifugal filtration.

| Model          | Connection Ports                       | Minimum<br>Flow     | Maximum<br>Flow     | Maximum<br>Pressure |
|----------------|----------------------------------------|---------------------|---------------------|---------------------|
| MultiCyclone12 | 40mm / 1 <sup>1</sup> / <sub>2</sub> " | 40lpm /<br>2.4m³/hr | 300lpm /<br>18m³/hr | 350 kPa (50psi)     |

# Simple maintenance

The MultiCyclone is easily cleaned by opening its purge valve. Only 15 litres of water is discharged to cleanse the MultiCyclone.



#### **Head Loss**



## **Dimensions (mm)**



# MultiCyclone Support Stands

The MultiCyclone has two purpose designed support stands to suit all MultiCyclone models and most installations.



MultiCyclone Stand MKII

MultiCyclone Pump Stand

MultiCyclone Stand MKII, a great option if the height of the installation is prohibitive.

Note: MultiCyclone Support Stand is suitable for most Waterco Domestic Pool Pumps. Excluding Hydrostar & all Commercial Pumps.

### Warranty

MultiCyclone is covered by a 2 year warranty and 1 year warranty on labour. Commercial installations are covered by a 1 year warranty.

Note: When a Waterco Multicyclone Centrifugal Water Filter is installed within a swimming pool filtration system it is strongly recommended that no granular pool chemicals are added to the pool water throug