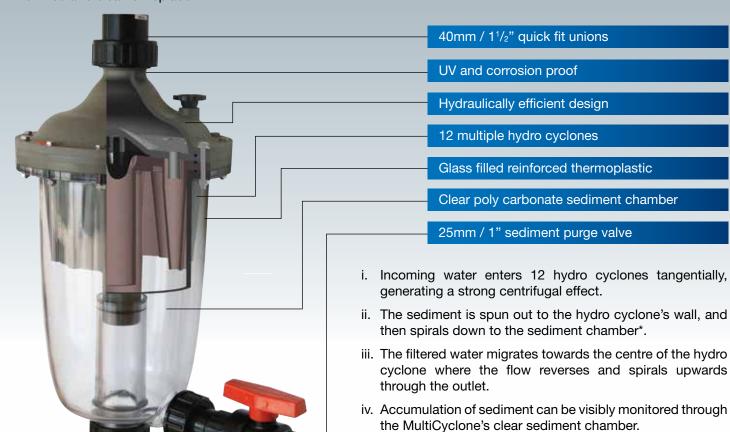

#### **Centrifugal water filtration**

The MultiCyclone works on the basis of centrifugal water filtration. There are no moving parts to wear and tear, and no filter media to clean or replace.

# Specifications

\*Note:The MultiCyclone is designed to filter sediment that is heavier than water, floating debris cannot be filtered out

by centrifugal filtration.

| Model          | Connection Ports                       | Minimum<br>Flow     | Maximum<br>Flow     | Maximum<br>Pressure |
|----------------|----------------------------------------|---------------------|---------------------|---------------------|
| MultiCyclone12 | 40mm / 1 <sup>1</sup> / <sub>2</sub> " | 40lpm /<br>2.4m³/hr | 300lpm /<br>18m³/hr | 350 kPa (50psi)     |

# Simple maintenance

The MultiCyclone is easily cleaned by opening its purge valve. Only 15 litres of water is discharged to cleanse the MultiCyclone.