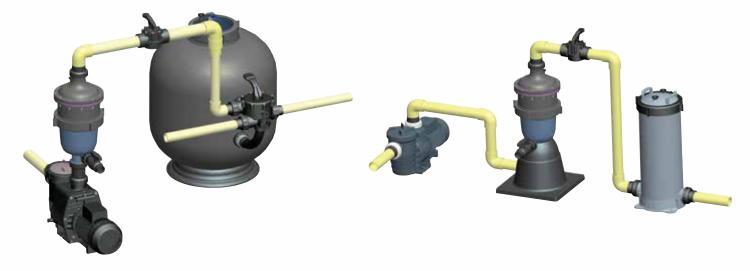

### Minimise backwash frequency

The installation of a MultiCyclone as a pre-filter to a sand filter can reduce its backwash frequency to once per year, resulting in a saving of up to 7,000 litres of water per year for an average domestic sized swimming pool.

# Minimise cartridge cleaning and replacement

The installation of a MultiCyclone as a pre-filter to a cartridge filter can reduce filter cartridge cleaning and replacement to once per swimming season and even up to once per year, depending on the size of the cartridge filter.

#### **Centrifugal water filtration**

The MultiCyclone works on the basis of centrifugal water filtration. There are no moving parts to wear and tear, and no filter media to clean or replace.