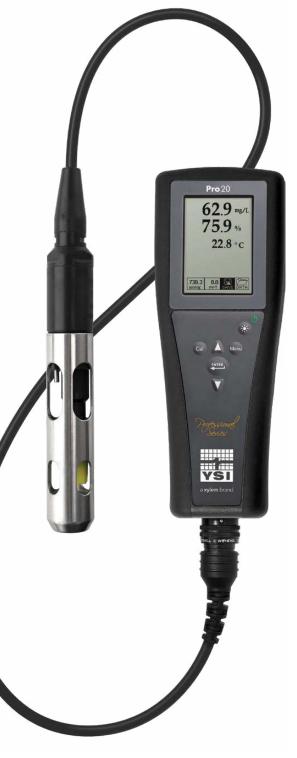

## YSI Pro20 PORTABLE DISSOLVED OXYGEN METER

## **Dissolved Oxygen and Temperature Meter**

The **YSI Pro20** dissolved oxygen (DO) meter is a rugged, user-friendly instrument for dissolved oxygen and temperature measurements. Galvanic and polarographic DO sensors are available for field cables while a self-stirring BOD probe is available for the lab.

In addition to its impact-resistant, waterproof case, the Pro20 has features that make field sampling faster and easier:

User-replaceable cables and sensors

One Touch Cal for DO calibrations within 3 seconds