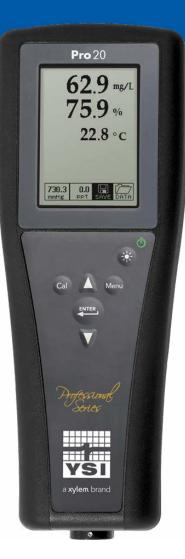

## YSI Pro20 PORTABLE DISSOLVED OXYGEN METER

## **Dissolved Oxygen and Temperature Meter**

The **YSI Pro20** dissolved oxygen (DO) meter is a rugged, user-friendly instrument for dissolved oxygen and temperature measurements. Galvanic and polarographic DO sensors are available for field cables while a self-stirring BOD probe is available for the lab.

In addition to its impact-resistant, waterproof case, the Pro20 has features that make field sampling faster and easier:

User-replaceable cables and sensors

One Touch Cal for DO calibrations within 3 seconds