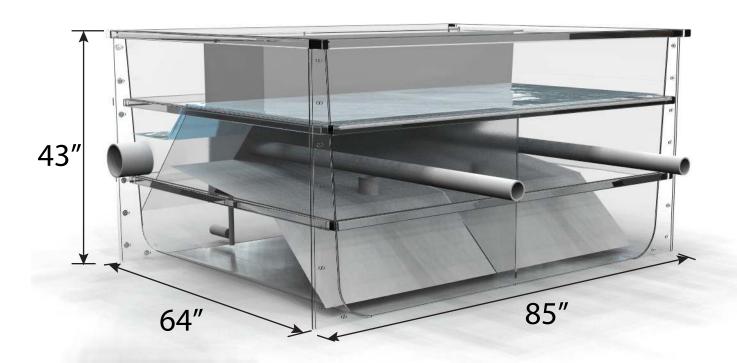

## LPPG-17 SPECIFICATIONS

Filter shown for Illustrative Purposes only.

Drawing is NOT drawn to scale.

Some parts have been made transparent to show internal details.

| Std. Motor HP: Phase / Hz/ V <sup>c</sup> | 1/8 HP: 1 /60 / 115  |
|-------------------------------------------|----------------------|
| Full Load Amps                            | 3.1                  |
| Max Flow Rate                             | 170 gpm              |
| Ft³ of Media                              | 17                   |
| Ft <sup>2</sup> of Surface Area           | 6086                 |
| Inlet/Sludge Drain Coupling               | (2x) 3"Fipt          |
| Outlet Pipe                               | 4"Fipt               |
| Emergency Drain Valve                     | 1" Fipt              |
| Inlet Valve                               | 3" Fipt              |
| Sludge Drain Valve                        | 1.5" Fipt            |
| Max Operating Pressure                    | Atmospheric pressure |