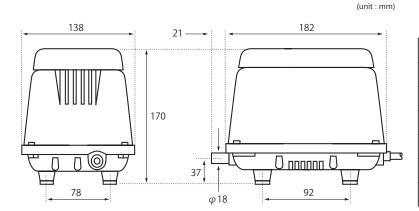

# Small capacity air pump



# Pressure type

Outdoor (Rainproof) use

### Applications

- Septic tank (biological contact aeration)
- Bubble bath (air bubble injection)
- Oxygen supply for fish breeding

## Dimensions



# Specifications

|                             | HP-20       |
|-----------------------------|-------------|
| Rated voltage [V]           | AC120 / 230 |
| Power frequency<br>[ Hz ]   | 50 60       |
| Rated pressure<br>[ kPa ]   | 9.8         |
| Airflow volume<br>[ L/min ] | 18 20       |
| Power consumption [W]       | 17          |
| Sound level<br>[ dBA]       | 31          |
| Weight<br>[ kg ]            | 3.2         |



\* All characteristics values are only for reference, and are not guaranteed values.

\* Note that the operating temperature for our pumps is 41°F(5°C) to 104°F(40°C).

HIBLOW FRANCE S.A.S TEL +33-1-61-37-09-15 HIBLOW SPAIN S.L. TEL +34-91-669-3953