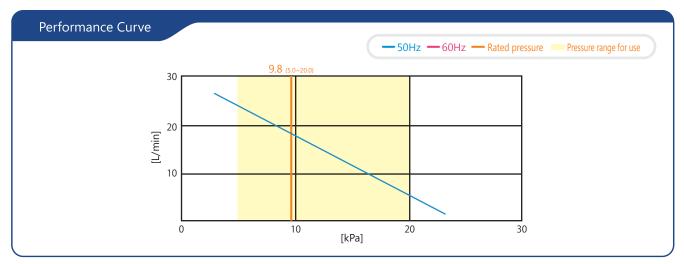

# Specifications

|                             | HP-20       |
|-----------------------------|-------------|
| Rated voltage [V]           | AC120 / 230 |
| Power frequency<br>[ Hz ]   | 50 60       |
| Rated pressure<br>[ kPa ]   | 9.8         |
| Airflow volume<br>[ L/min ] | 18 20       |
| Power consumption [W]       | 17          |
| Sound level<br>[ dBA]       | 31          |
| Weight<br>[ kg ]            | 3.2         |

\* All characteristics values are only for reference, and are not guaranteed values.

\* Note that the operating temperature for our pumps is 41°F(5°C) to 104°F(40°C).

HIBLOW FRANCE S.A.S TEL +33-1-61-37-09-15 HIBLOW SPAIN S.L. TEL +34-91-669-3953