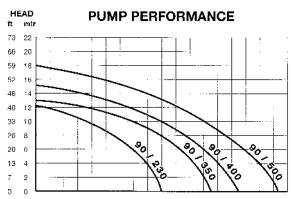

m<sup>3</sup>/hr 0 2 4 6 8 10 12 14 16 18 20 22 24 26 28 30 32 34 36 Lt/mih 0 33 67 100 133 167 200 233 267 300 333 367 400 433 467 500 533 567 600

|                        | 90/230 | 90/350 | 90/400 | 90/500 |
|------------------------|--------|--------|--------|--------|
| Head Max/Min - m       | 12/4   | 13/4   | 15/4   | 18/4   |
| Inlet Connection - mm  | 50     | 50     | 50     | 50     |
| Outlet Connection - mm | 40     | 40     | 40     | 40     |
| Motor Speed - RPM      | 2850   | 2850   | 2850   | 2850   |
| Power Input - V        | 240    | 240    | 240    | 240    |
| Power Output - watts   | 650    | 750    | 930    | 1100   |
| AMPS                   | 4.2    | 4.7    | 6.0    | 6.6    |
| Weight - kg            | 11     | 13     | 15     | 19     |
| Max Water Temp - Deg.C | 40     | 40     | 40     | 40     |