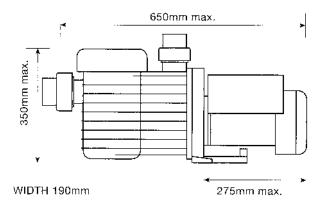

m<sup>3</sup>/hr 0 2 4 6 8 10 12 14 16 18 20 22 24 26 28 30 32 34 36 Lt/mih 0 33 67 100 133 167 200 233 267 300 333 367 400 433 467 500 533 567 600

|                        | 90/230 | 90/350 | 90/400 | 90/500 |
|------------------------|--------|--------|--------|--------|
| Head Max/Min - m       | 12/4   | 13/4   | 15/4   | 18/4   |
| Inlet Connection - mm  | 50     | 50     | 50     | 50     |
| Outlet Connection - mm | 40     | 40     | 40     | 40     |
| Motor Speed - RPM      | 2850   | 2850   | 2850   | 2850   |
| Power Input - V        | 240    | 240    | 240    | 240    |
| Power Output - watts   | 650    | 750    | 930    | 1100   |
| AMPS                   | 4.2    | 4.7    | 6.0    | 6.6    |
| Weight - kg            | 11     | 13     | 15     | 19     |
| Max Water Temp - Deg.C | 40     | 40     | 40     | 40     |