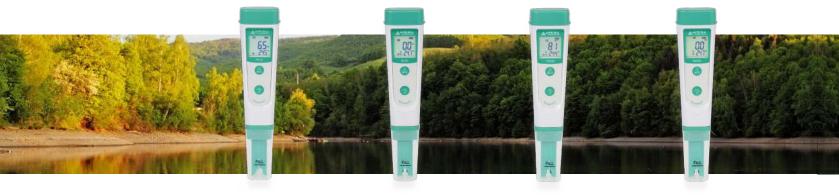

#### **20 Series** ■ Value Pocket Testers

|                             | PH20                                          | EC20                                                                                     | TDS20                                                                              | Salt20                                         |
|-----------------------------|-----------------------------------------------|------------------------------------------------------------------------------------------|------------------------------------------------------------------------------------|------------------------------------------------|
| Measuring Parameter         | pH /°C                                        | Conductivity (EC)/°C                                                                     | TDS /°C                                                                            | Salinity /°C                                   |
| Range                       | 0 to 14.0 pH<br>0 to 50.0 °C<br>(32 to 122°F) | 0 to 200.0 μS/cm<br>0 to 2000 μS/cm<br>0 to 20.00 mS/cm<br>0 to 50.0 °C<br>(32 to 122°F) | 0 to 100.0 ppm<br>0 to 1000 ppm<br>0 to 10.00 ppt<br>0 to 50.0 °C<br>(32 to 122°F) | 0 to 10.00 ppt<br>0 to 50.0°C<br>(32 to 122°F) |
| Resolution                  | 0.1 pH; 0.1 °C                                | 0.1/1 µS; 0.01 mS; 0.1 °C                                                                | 0.1/1 ppm; 0.01 ppt; 0.1 °C                                                        | 0.01 ppt; 0.1 °C                               |
| Accuracy                    | ±0.1 pH; ±0.2°C                               | ±1% F.S; ±0.2°C                                                                          | ±1% F.S; ±0.2°C                                                                    | ±1% F.S; ±0.2°C                                |
| Temperature<br>Compensation | Automatic 0 to 50°C                           | Automatic 0 to 50°C                                                                      | Automatic 0 to 50°C                                                                | Automatic 0 to 50°C                            |
| Calibration Points          | 1~3 Points                                    | 1~2 Points                                                                               | 1~2 Points                                                                         | 1 Point                                        |
| Self-Diagnosis              | Yes                                           | Yes                                                                                      | Yes                                                                                | Yes                                            |
| Low Battery Warning         | Yes                                           | Yes                                                                                      | Yes                                                                                | Yes                                            |
| Battery Life                | continuous working > 2000 hrs                 | continuous working > 1000 hrs                                                            | continuous working > 1000 hrs                                                      | continuous working > 1000 hrs                  |
| IR Rating                   | IP67 waterproof and dustproof, floatable      |                                                                                          |                                                                                    |                                                |
| Power Supply                | AAA batteries ×4                              |                                                                                          |                                                                                    |                                                |
| Dimension Weight            | Tester : 40x31x178mm/107g                     |                                                                                          |                                                                                    |                                                |