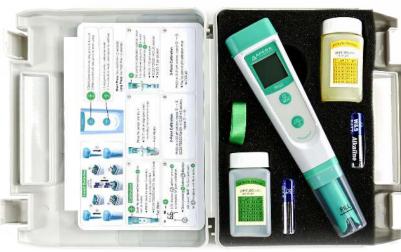

# **Complete Kit**

## PH20

PH20 meter /  $1\times50$ ml pH7.00 and pH4.00 Buffer Solution /  $4\times$ AAA Batteries / Lanyard / Carrying case

## EC20

EC20 meter / 1×50ml 1413µS and 12.88mS Calibration Solution / 4×AAA Batteries / Lanyard / Carrying Case

## TDS20

TDS20 meter / 1×50ml 1413µS and 12.88mS Calibration Solution / 4×AAA Batteries / Lanyard / Carrying Case

#### Salt20

Salt20 meter / 1×5ppt Calibration Solution / 4×AAA Batteries / Lanyard / Carrying Case